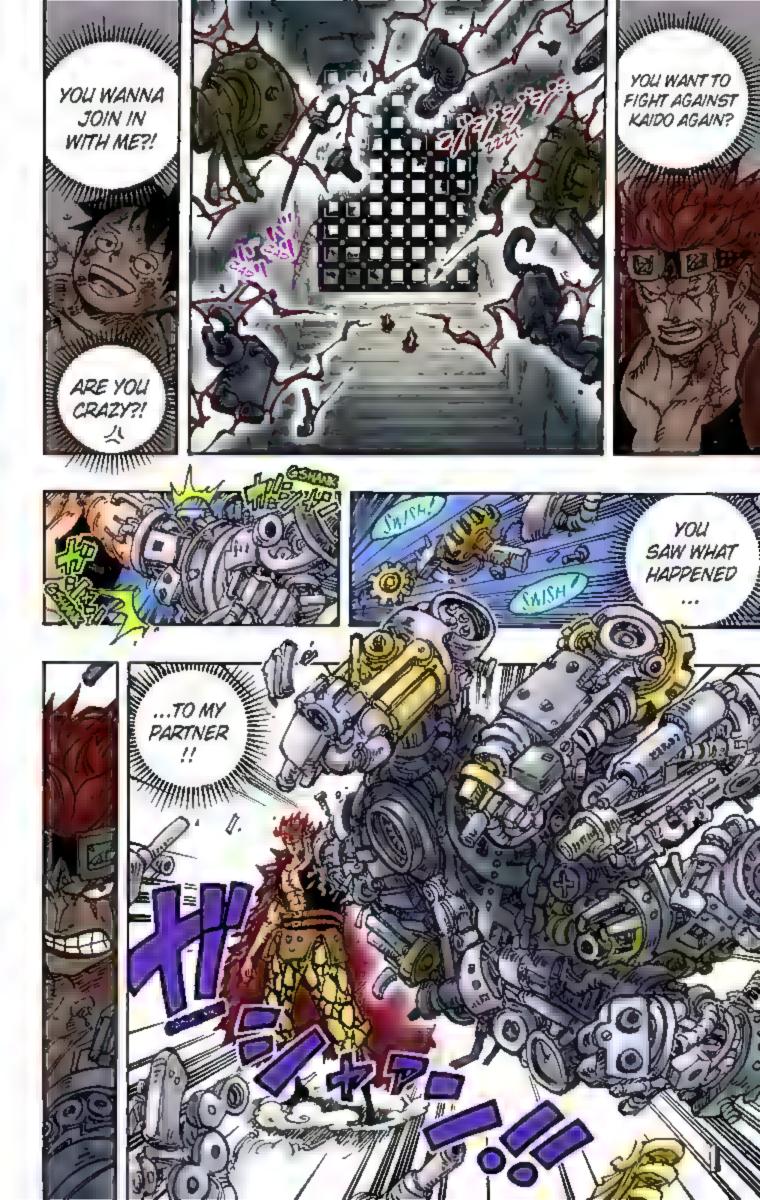

#### Story . あらすじ・

After two years of hard training, the Straw Hat pirates are back together, first at the Sabaody Archipelago and then through Fish-Man Island to their next stage: the New World!!

Luffy and crew disembark on Wano for the purpose of defeating Kaido, one of the Four Emperors. They begin to recruit allies for a raid in two weeks' time, but Kaido's sudden appearance leads to Luffy's defeat. Luffy is sent to the excavation labor camp while the rest of the crew is spotted by Kajdo's underlings and have to go on the run!

As the group works to collect info, free Luffy and gather more allies, Kaido's side learns about the raid plan. A former daimyo with the Kozuki Clan, Yasuie realizes the danger and gives up his life to pretend to take responsibility, sending the plan back to square one. Kin'emon and company mourn his death, but there are still many problems to be solved before the raid...